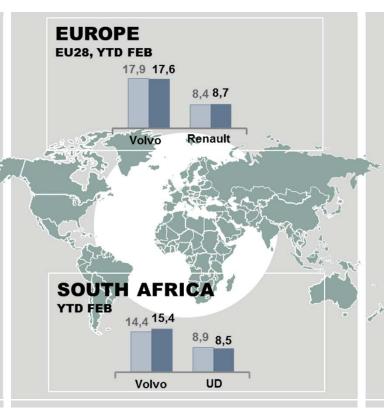

### Trucks Market Shares

HD%

**Volvo Group Headquarters** 

First quarter 2017

10