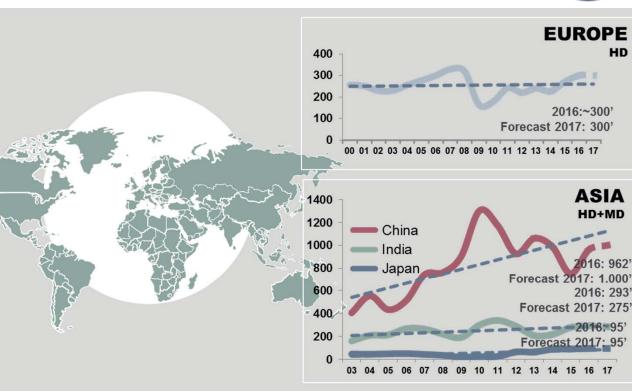

#### MARKET ENVIRONMENT

**EUROPE** 

2016:~300'

**ASIA** 

HD+MD

2016: 962'

2016: 293'

**Volvo Group Headquarters** 

First quarter 2017