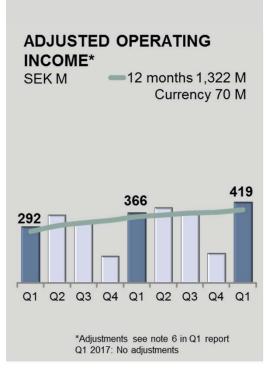

#### ADJUSTED OPERATING INCOME

**Volvo Group Headquarters** 

First quarter 2017

24

**NET SALES** 

- Delivered machines +34%:
  - Volvo +32%
  - SDLG +39%
  - large and medium +27%
  - compact +56%
- Net sales currencyadjusted +25%:
  - machines +29%
  - services +7%

**Volvo Group Headquarters** First quarter 2017 25

ADJUSTED OPERATING INCOME

Volvo Group Headquarters

First quarter 2017

26