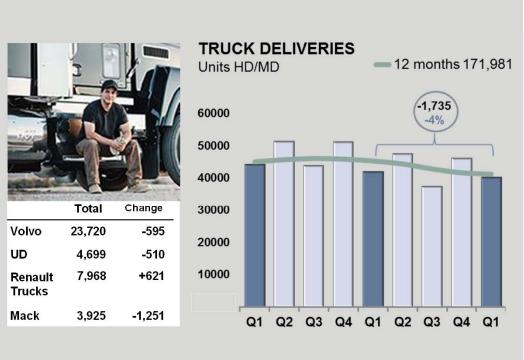

#### ORDERS AND DELIVERIES

**Volvo Group Headquarters** 

First quarter 2017

- Transformation activities to improve profitability yielding good results
- Improved market situation
- Deliveries and orders both up 34%
- Launch of ActiveCare
   Direct in North America

# Trucks NET SALES

- Delivered HD/MD trucks -4%:
  - North America -34%
  - Europe +5%
- Net sales currencyadjusted -2%:
  - vehicles -4%
  - services +6%