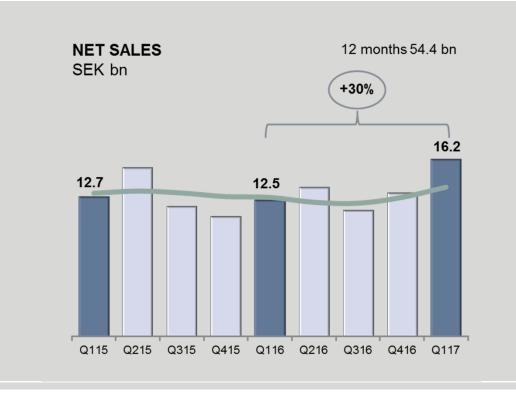

# Trucks NET SALES

- Delivered HD/MD trucks -4%:
  - North America -34%
  - Europe +5%
- Net sales currencyadjusted -2%:
  - vehicles -4%
  - services +6%