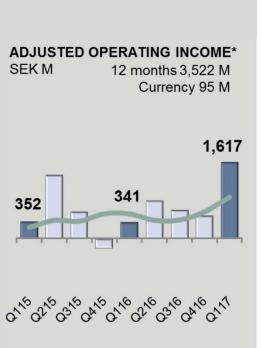

#### ADJUSTED OPERATING INCOME

**Volvo Group Headquarters** 

First quarter 2017

24

**NET SALES** 

- Delivered machines +34%:
  - Volvo +32%
  - SDLG +39%
  - large and medium +27%
  - compact +56%
- Net sales currencyadjusted +25%:
  - machines +29%
  - services +7%

**Volvo Group Headquarters** First quarter 2017 25

ADJUSTED OPERATING INCOME

Volvo Group Headquarters

First quarter 2017

26