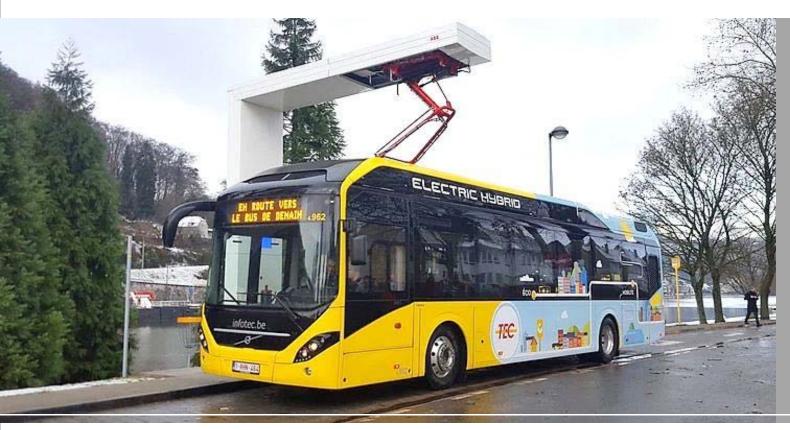

### Buses

- Mixed market development
- Order intake +34% across regions
- Deliveries of the new 8litre chassis platform for Asian markets started
- Largest order ever of complete electric hybrid traffic solutions to Belgium