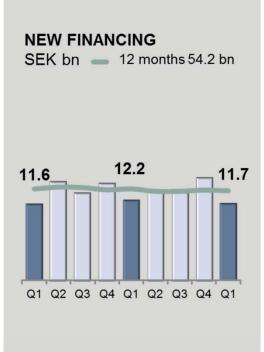

### **Financial Services**

#### **NEW FINANCING AND PROFITABILITY**

12.9% 13.5% 13.8%

Q1 Q2 Q3 Q4 Q1 Q2 Q3 Q4 Q1