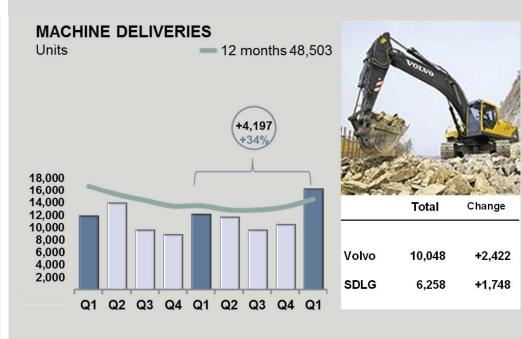

#### MARKET ENVIRONMENT

First quarter 2017

**ORDERS AND DELIVERIES** 

**Volvo Group Headquarters** 

First quarter 2017

15

#### ADJUSTED OPERATING INCOME

**Volvo Group Headquarters** 

First quarter 2017

24

**NET SALES** 

- Delivered machines +34%:
  - Volvo +32%
  - SDLG +39%
  - large and medium +27%
  - compact +56%
- Net sales currencyadjusted +25%:
  - machines +29%
  - services +7%