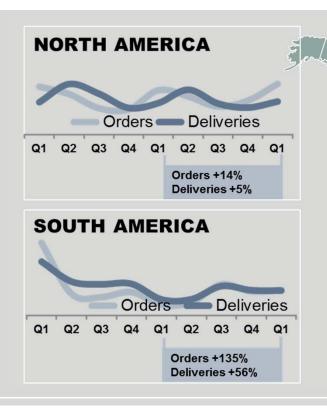

#### ORDERS AND DELIVERIES

**Volvo Group Headquarters** 

First quarter 2017

- Transformation activities to improve profitability yielding good results
- Improved market situation
- Deliveries and orders both up 34%
- Launch of ActiveCare
   Direct in North America

#### MARKET ENVIRONMENT

First quarter 2017

**ORDERS AND DELIVERIES** 

**Volvo Group Headquarters** 

First quarter 2017

15