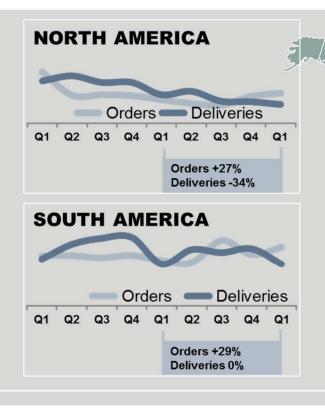

#### ORDERS AND DELIVERIES

**Volvo Group Headquarters** 

First quarter 2017

- Transformation activities to improve profitability yielding good results
- Improved market situation
- Deliveries and orders both up 34%
- Launch of ActiveCare
   Direct in North America

#### MARKET ENVIRONMENT

First quarter 2017

**ORDERS AND DELIVERIES** 

**Volvo Group Headquarters** 

First quarter 2017

15