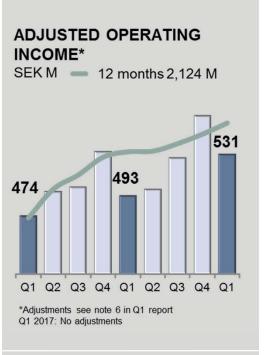

# Trucks NET SALES

- Delivered HD/MD trucks -4%:
  - North America -34%
  - Europe +5%
- Net sales currencyadjusted -2%:
  - vehicles -4%
  - services +6%

### Trucks