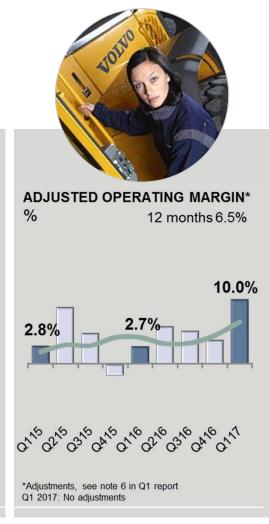

#### FIRST QUARTER HIGHLIGHTS

- Continued improved profitability for the Group
- Trucks' adjusted operating margin 9.9% (7.8) on 4% lower HD/MD volumes
- Profit improvement in Construction Equipment adjusted operating margin of 10.0% (2.7)