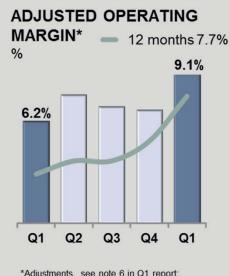

#### FIRST QUARTER HIGHLIGHTS

- Continued improved profitability for the Group
- Trucks' adjusted operating margin 9.9% (7.8) on 4% lower HD/MD volumes
- Profit improvement in Construction Equipment adjusted operating margin of 10.0% (2.7)