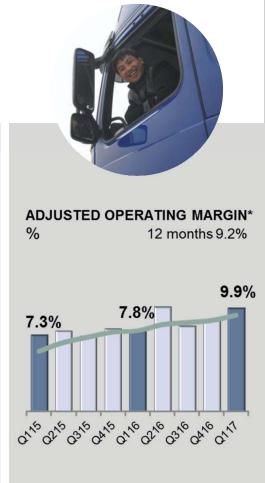

#### FIRST QUARTER HIGHLIGHTS

- Continued improved profitability for the Group
- Trucks' adjusted operating margin 9.9% (7.8) on 4% lower HD/MD volumes
- Profit improvement in Construction Equipment adjusted operating margin of 10.0% (2.7)