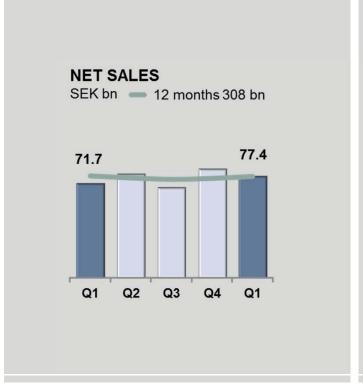

# Trucks NET SALES

- Delivered HD/MD trucks -4%:
  - North America -34%
  - Europe +5%
- Net sales currencyadjusted -2%:
  - vehicles -4%
  - services +6%