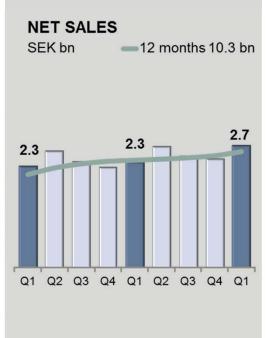

#### **NET SALES & ADJUSTED OPERATING INCOME**

- Net sales currencyadjusted +11%:
  - engines +11%
  - services +12%
- Adjusted operating income:
  - + service sales
  - R&D cost
- Adjusted operating margin\* 15.5% (15.6)