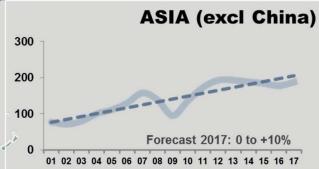

#### MARKET ENVIRONMENT

**EUROPE** 

2016:~300'

**ASIA** 

HD+MD

2016: 962'

2016: 293'

**Volvo Group Headquarters** 

First quarter 2017