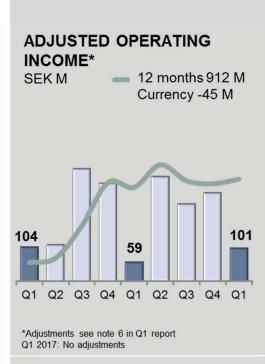

#### ADJUSTED OPERATING INCOME

**Volvo Group Headquarters** 

First quarter 2017

24

**NET SALES** 

- Delivered machines +34%:
  - Volvo +32%
  - SDLG +39%
  - large and medium +27%
  - compact +56%
- Net sales currencyadjusted +25%:
  - machines +29%
  - services +7%