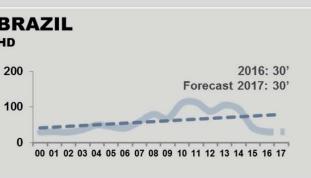

#### MARKET ENVIRONMENT

**EUROPE** 

2016:~300'

**ASIA** 

HD+MD

2016: 962'

2016: 293'

**Volvo Group Headquarters** 

First quarter 2017