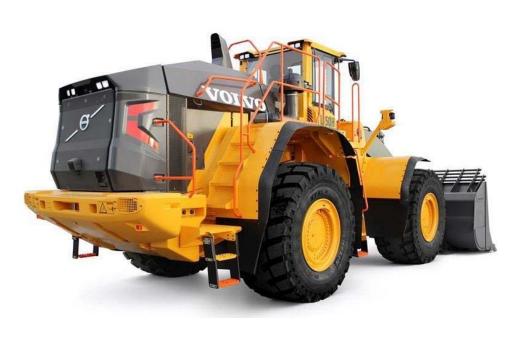

**Volvo Group Headquarters** 

First quarter 2017

12

NEXT GENERATION OF LARGEST WHEEL-LOADER (50-TON L350H) AND ACTIVE-CARE DIRECT UNVEILED AT CONEXPO

**Volvo Group Headquarters** 

First quarter 2017