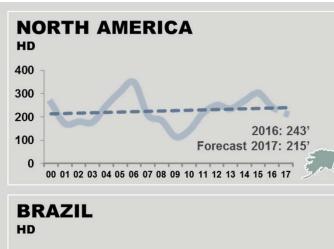

#### MARKET ENVIRONMENT

**EUROPE** 

2016:~300'

**ASIA** 

HD+MD

2016: 962'

2016: 293'

**Volvo Group Headquarters** 

First quarter 2017