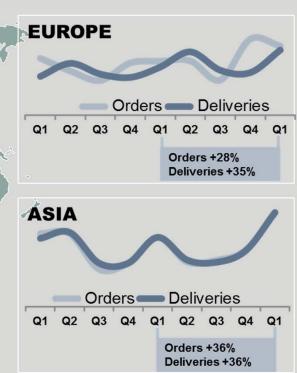

#### ORDERS AND DELIVERIES

**Volvo Group Headquarters** 

First quarter 2017

- Transformation activities to improve profitability yielding good results
- Improved market situation
- Deliveries and orders both up 34%
- Launch of ActiveCare
   Direct in North America

#### MARKET ENVIRONMENT

First quarter 2017

**ORDERS AND DELIVERIES** 

**Volvo Group Headquarters** 

First quarter 2017

15