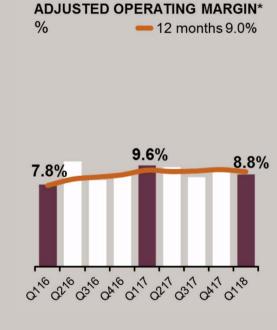

## **Trucks** ADJUSTED OPERATING INCOME

ADJUSTED OPERATING INCOME\* SEK bn 12 months 20.0 bn Currency -503 M

**Volvo Group** First quarter 2018 24 2018-04-24