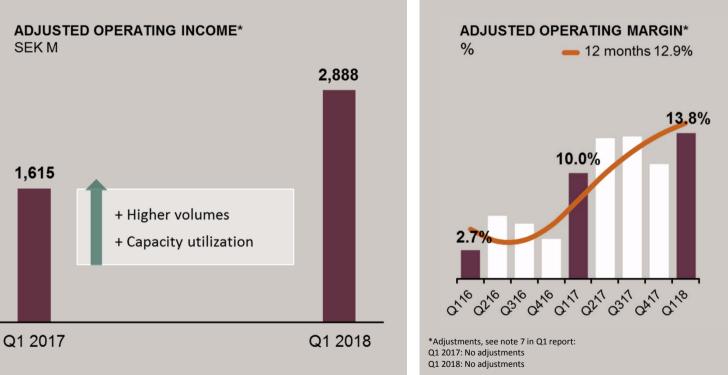

## **Construction Equipment** NET SALES

- Delivered machines +35%:
  - Volvo +24%
  - SDLG +53%
  - Large and medium +40%
  - Compact +23%
- Net sales currency-adjusted +33%:
  - Machines +37%
  - Services +12%

**Volvo Group** First quarter 2018 25 2018-04-24

### ADJUSTED OPERATING INCOME

**Volvo Group** First quarter 2018 26 2018-04-24