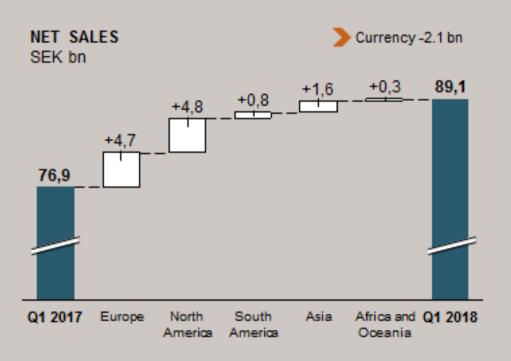

### NET SALES PER MARKET

**Volvo Group** First quarter 2018 19 2018-04-24

VOLVO GROUP

### NET SALES

- Delivered HD/MD trucks +17%:
  - North America +72%
  - Europe +9%
- Net sales currency-adjusted +17%:
  - Vehicles +21%
  - Services +6%

## **Construction Equipment** NET SALES

- Delivered machines +35%:
  - Volvo +24%
  - SDLG +53%
  - Large and medium +40%
  - Compact +23%
- Net sales currency-adjusted +33%:
  - Machines +37%
  - Services +12%