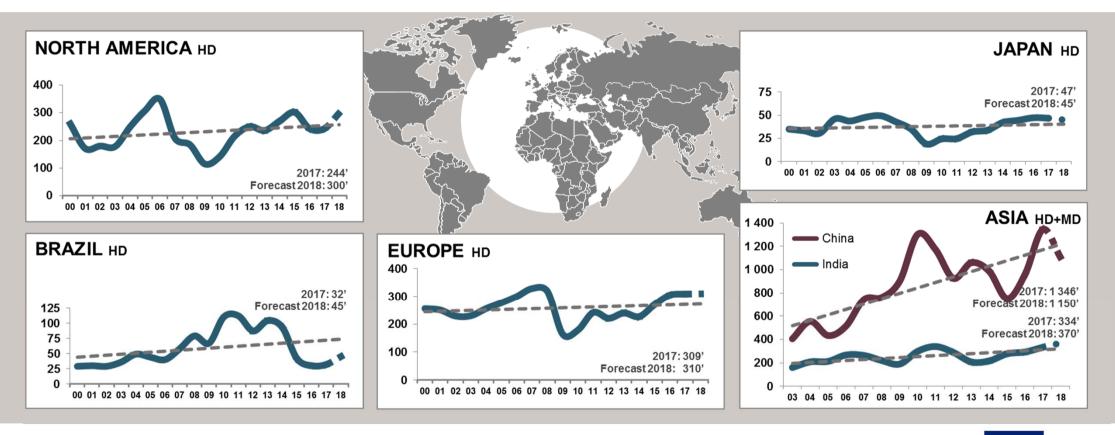

#### VOLUME DEVELOPMENT IN THE FIRST QUARTER

Volvo Group First quarter 2018 3 2018-04-24