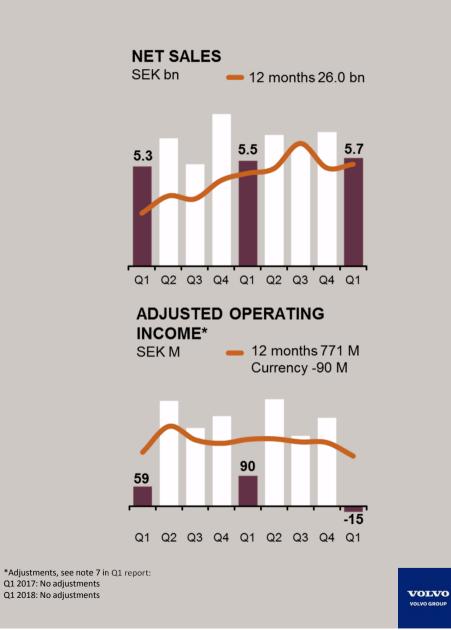

### NET SALES

- Delivered HD/MD trucks +17%:
  - North America +72%
  - Europe +9%
- Net sales currency-adjusted +17%:
  - Vehicles +21%
  - Services +6%

## **Trucks** ADJUSTED OPERATING INCOME

ADJUSTED OPERATING INCOME\* SEK bn 12 months 20.0 bn Currency -503 M

**Volvo Group** First quarter 2018 24 2018-04-24