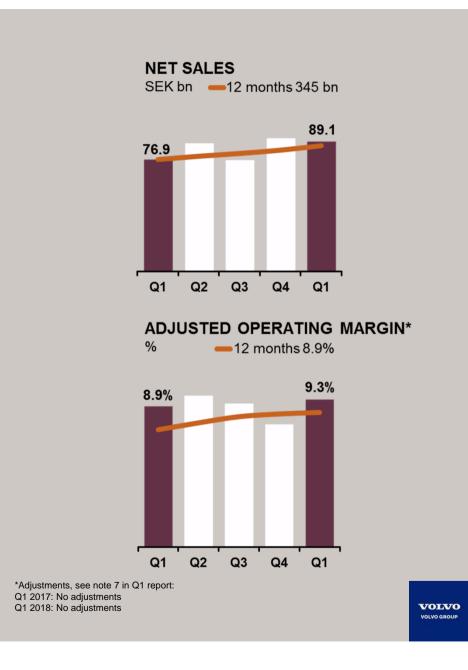

### FIRST QUARTER HIGHLIGHTS

- Net sales +12.2 bn, up 16% (+19% excl. currency)
- Increased operating income to SEK 8.3 bn (6.8)
- Construction Equipment's adjusted operating margin 13.8% (10.0)
- Trucks' adjusted operating margin 8.8% (9.6)

### NET SALES

- Delivered HD/MD trucks +17%:
  - North America +72%
  - Europe +9%
- Net sales currency-adjusted +17%:
  - Vehicles +21%
  - Services +6%