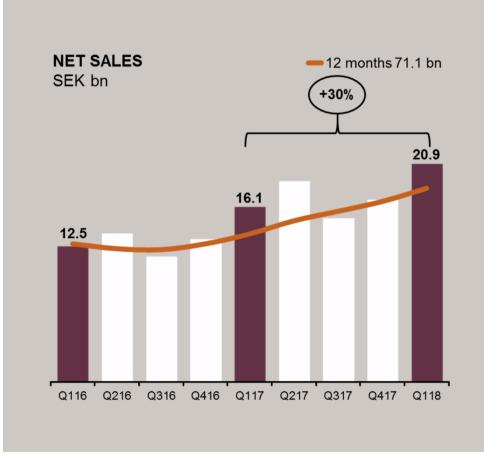

### NET SALES

- Delivered HD/MD trucks +17%:
  - North America +72%
  - Europe +9%
- Net sales currency-adjusted +17%:
  - Vehicles +21%
  - Services +6%