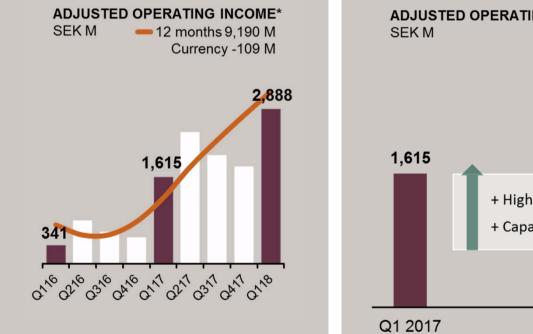

## **Construction Equipment** NET SALES

- Delivered machines +35%:
  - Volvo +24%
  - SDLG +53%
  - Large and medium +40%
  - Compact +23%
- Net sales currency-adjusted +33%:
  - Machines +37%
  - Services +12%

**Volvo Group** First quarter 2018 25 2018-04-24

### ADJUSTED OPERATING INCOME

**Volvo Group** First quarter 2018 26 2018-04-24