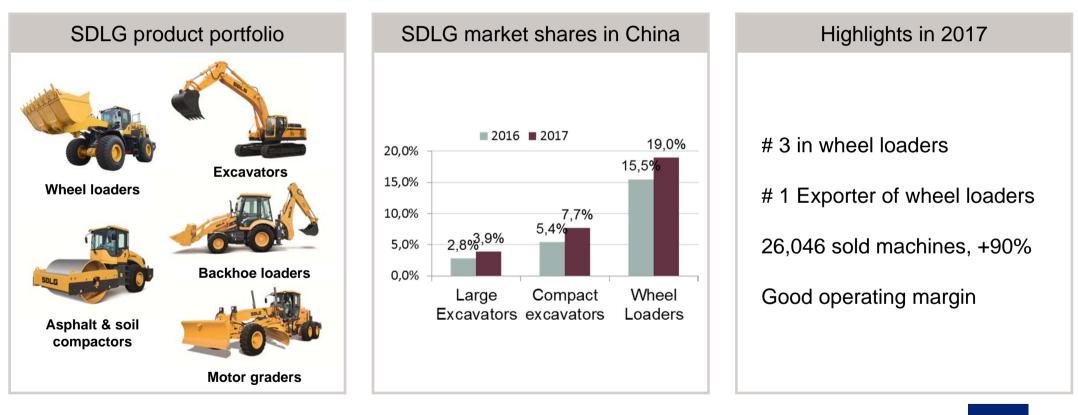

Volvo Group First quarter 2018 11 2018-04-24

Successful SDLG business in China, 70% ownership

VOLVO

VOLVO GROUP

Volvo Group First quarter 2018 12 2018-04-24

MARKET ENVIRONMENT

ORDERS +37% AND DELIVERIES +35%