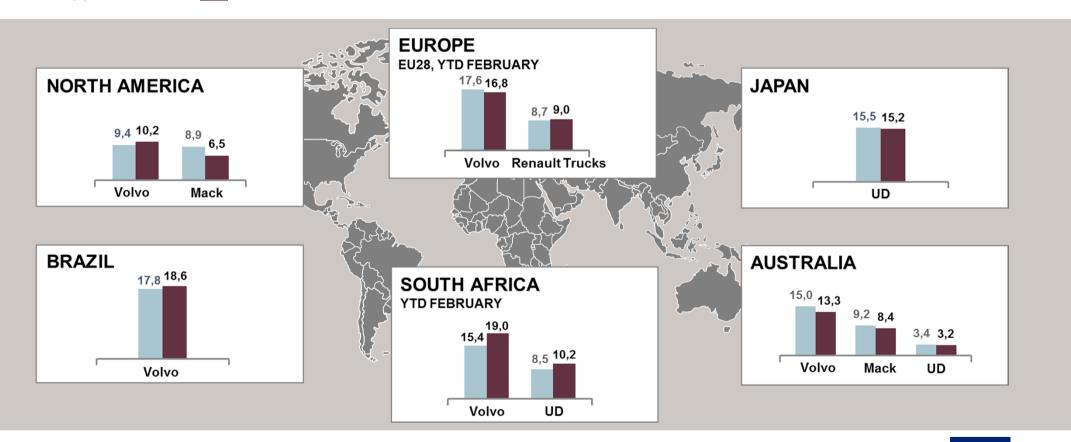

# **Trucks MARKET SHARES**

HD%

2017 2018

Volvo Group First quarter 2018 10 2018-04-24

- Market growth across all regions
- Orders up 37% and deliveries up 35%
- Good volume flexibility with maintained cost base
- Improving performance in China