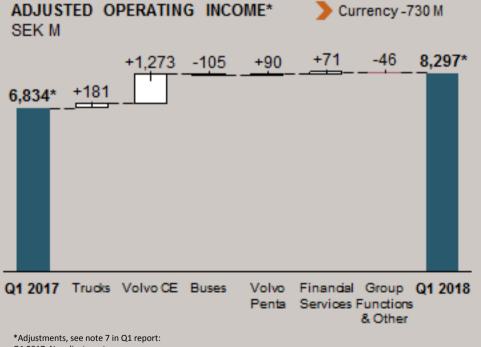

### ADJUSTED OPERATING INCOME PER BUSINESS AREA

\*Adjustments, see note 7 in Q1 report: Q1 2017: No adjustments Q1 2018: No adjustments

Volvo Group First quarter 2018 20 2018-04-24

### ADJUSTED OPERATING INCOME CONTRIBUTORS

Volvo Group First quarter 2018 21 2018-04-24

VOLVO GROUP

### FIRST QUARTER HIGHLIGHTS

- Net sales +12.2 bn, up 16% (+19% excl. currency)
- Increased operating income to SEK 8.3 bn (6.8)
- Construction Equipment's adjusted operating margin 13.8% (10.0)
- Trucks' adjusted operating margin 8.8% (9.6)