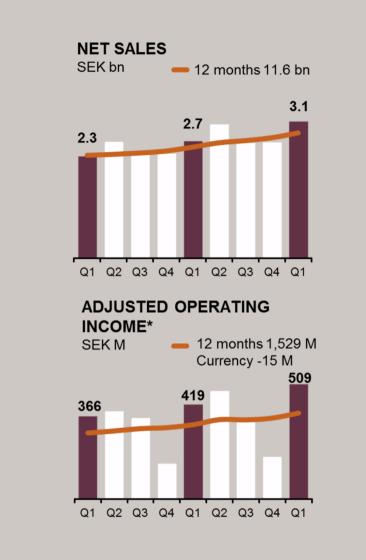

## Volvo Penta

#### NET SALES & ADJUSTED OPERATING INCOME

- Net sales currency-adjusted +17%:
  - Engines +22%
  - Services +3%
- Adjusted operating income:
  - + Higher sales
  - + Product mix
- Adjusted operating margin\* 16.2% (15.5)

VOLVO

VOLVO GROUP

\*Adjustments, see note 7 in Q1 report: Q1 2017: No adjustments Q1 2018: No adjustments

Volvo Group First quarter 2018 28 2018-04-24