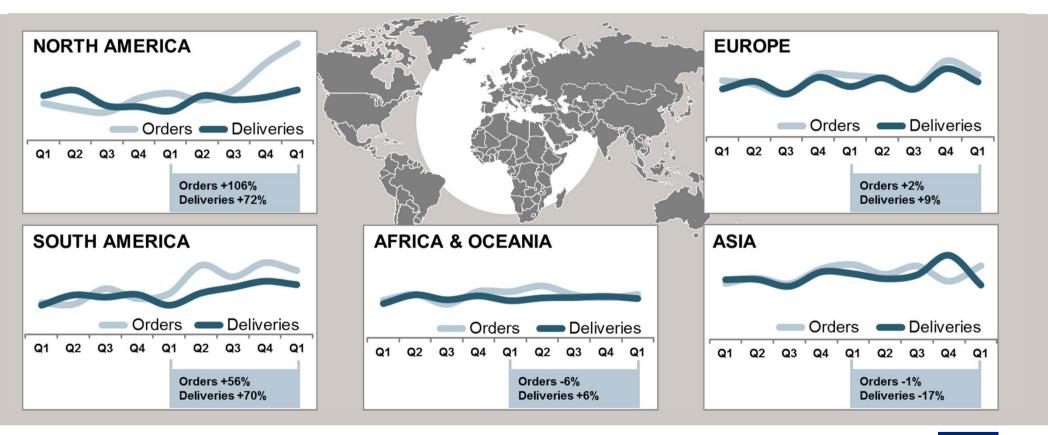

#### HD/MD: ORDERS +26% AND DELIVERIES +17%

**Volvo Group** First quarter 2018 9 2018-04-24