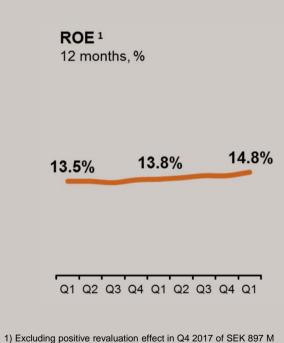

## ADJUSTED OPERATING INCOME\*

\*Adjustments, see note 7 in Q1 report: Q1 2017: No adjustments Q1 2018: No adjustments

1) Excluding positive revaluation effect in Q4 2017 of SEK 897 M related to new tax rates in USA. Reported ROE including revaluation effect was 23.0% in Q1 2018 (12 months).

### **Financial Services**