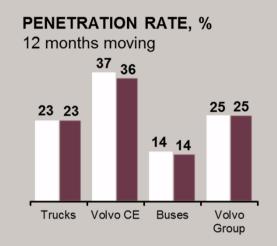

# **Trucks MARKET SHARES**

HD%

2017 2018

Volvo Group First quarter 2018 10 2018-04-24

- Market growth across all regions
- Orders up 37% and deliveries up 35%
- Good volume flexibility with maintained cost base
- Improving performance in China

Volvo Group First quarter 2018 11 2018-04-24

Successful SDLG business in China, 70% ownership

VOLVO

VOLVO GROUP

Volvo Group First quarter 2018 12 2018-04-24

MARKET ENVIRONMENT

ORDERS +37% AND DELIVERIES +35%