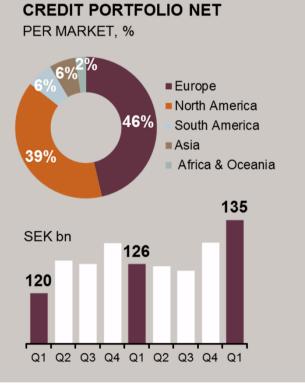

2018 26 2018-04-24

## **Buses**

#### NET SALES & ADJUSTED OPERATING INCOME

- Net sales currency-adjusted +6%:
  - Vehicles +5%
  - Services +9%
- Adjusted operating income:
  - + Service sales
  - Selling & admin expenses
  - Lower volumes
- Adjusted operating margin\* -0.3% (1.6)



Volvo Group First quarter 2018 27 2018-04-24

## Volvo Penta

#### NET SALES & ADJUSTED OPERATING INCOME

- Net sales currency-adjusted +17%:
  - Engines +22%
  - Services +3%
- Adjusted operating income:
  - + Higher sales
  - + Product mix
- Adjusted operating margin\* 16.2% (15.5)



VOLVO

VOLVO GROUP

\*Adjustments, see note 7 in Q1 report: Q1 2017: No adjustments Q1 2018: No adjustments

Volvo Group First quarter 2018 28 2018-04-24

### **Financial Services**

#### CREDIT PORTFOLIO AND PROFITABILITY



## ADJUSTED OPERATING INCOME\*



\*Adjustments, see note 7 in Q1 report: Q1 2017: No adjustments Q1 2018: No adjustments



1) Excluding positive revaluation effect in Q4 2017 of SEK 897 M related to new tax rates in USA. Reported ROE including revaluation effect was 23.0% in Q1 2018 (12 months).

VOLVO

VOLVO GROUP

Volvo Group First quarter 2018 29 2018-04-24

### FIRST QUARTER HIGHLIGHTS

- Net sales +12.2 bn, up 16% (+19% excl. currency)
- Increased operating income to SEK 8.3 bn (6.8)
- Construction Equipment's adjusted operating margin 13.8% (10.0)
- Trucks' adjusted operating margin 8.8% (9.6)



Volvo Group First quarter 2018 30 2018-04-24