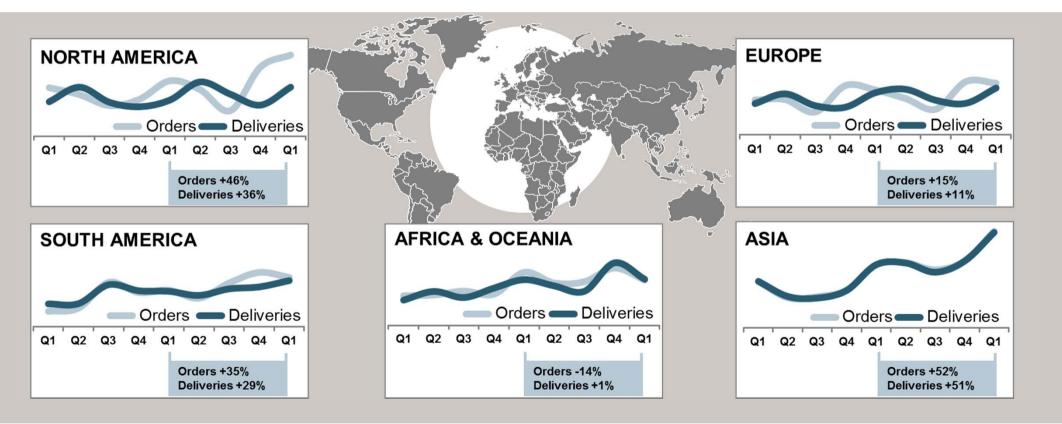

#### VOLUME DEVELOPMENT IN THE FIRST QUARTER

Volvo Group First quarter 2018 3 2018-04-24