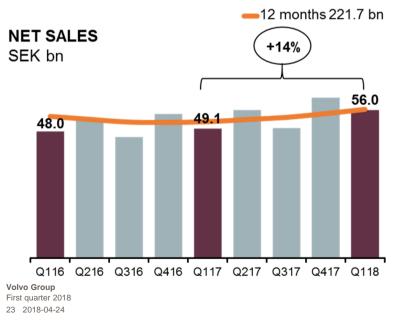

### NET SALES

- Delivered HD/MD trucks +17%:
  - North America +72%
  - Europe +9%
- Net sales currency-adjusted +17%:
  - Vehicles +21%
  - Services +6%