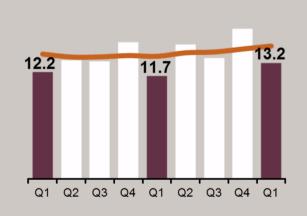

#### VOLUME DEVELOPMENT IN THE FIRST QUARTER

Volvo Group First quarter 2018 3 2018-04-24