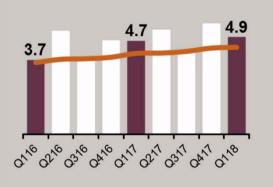

## **Trucks** ADJUSTED OPERATING INCOME

ADJUSTED OPERATING INCOME\* SEK bn 12 months 20.0 bn Currency -503 M

**Volvo Group** First quarter 2018 24 2018-04-24