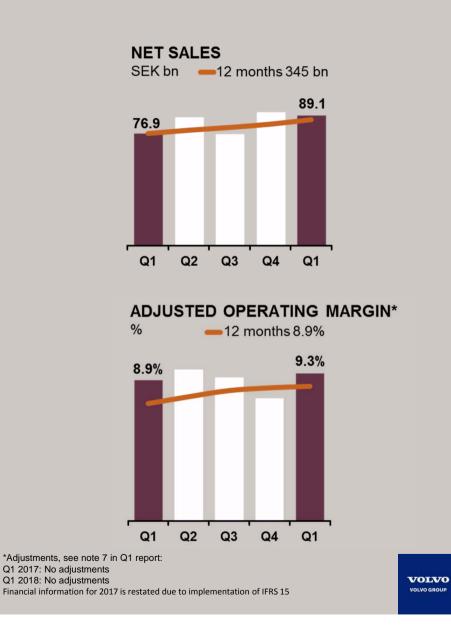

### FIRST QUARTER HIGHLIGHTS

- Net sales +12.2 bn, up 16% (+19% excl. currency)
- Increased operating income to SEK 8.3 bn (6.8)
- Construction Equipment's adjusted operating margin 13.8% (10.0)
- Trucks' adjusted operating margin 8.8% (9.6)