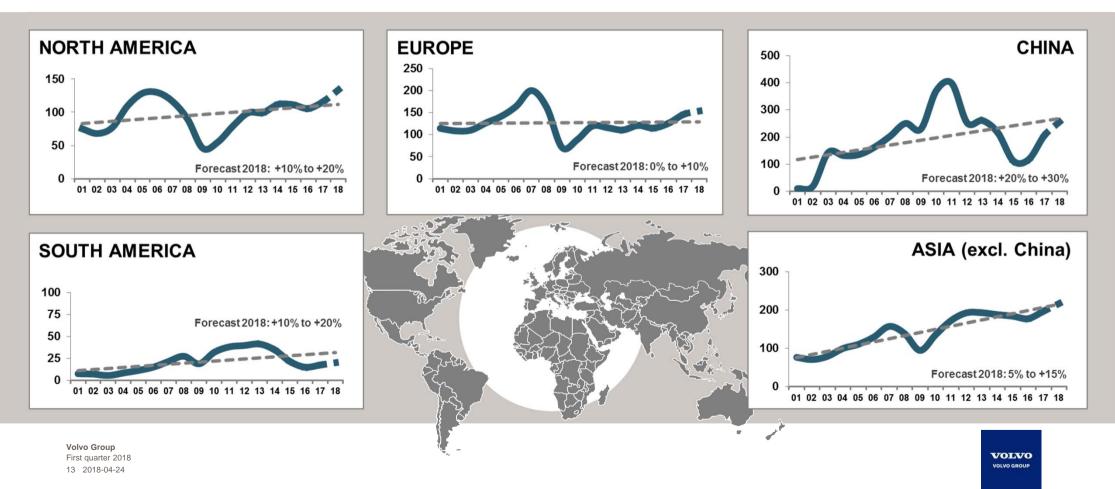

#### VOLUME DEVELOPMENT IN THE FIRST QUARTER

Volvo Group First quarter 2018 3 2018-04-24