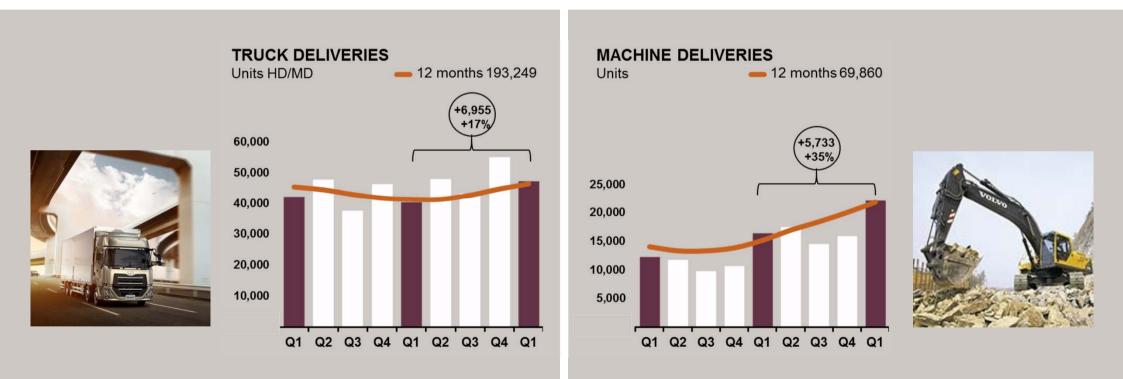

#### VOLUME DEVELOPMENT IN THE FIRST QUARTER

Volvo Group First quarter 2018 3 2018-04-24

#### HD/MD: ORDERS +26% AND DELIVERIES +17%

**Volvo Group** First quarter 2018 9 2018-04-24

Volvo Group First quarter 2018 11 2018-04-24

Successful SDLG business in China, 70% ownership

VOLVO

VOLVO GROUP

Volvo Group First quarter 2018 12 2018-04-24

MARKET ENVIRONMENT

ORDERS +37% AND DELIVERIES +35%