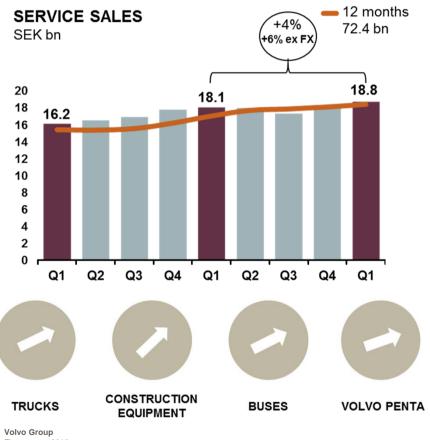

### SERVICE SALES DEVELOPMENT

- Good demand across the globe
- Stretched supply chain
- New trucks in North America well received production change-over in the first quarter
- Sales start of medium-duty electric trucks in Europe in 2019