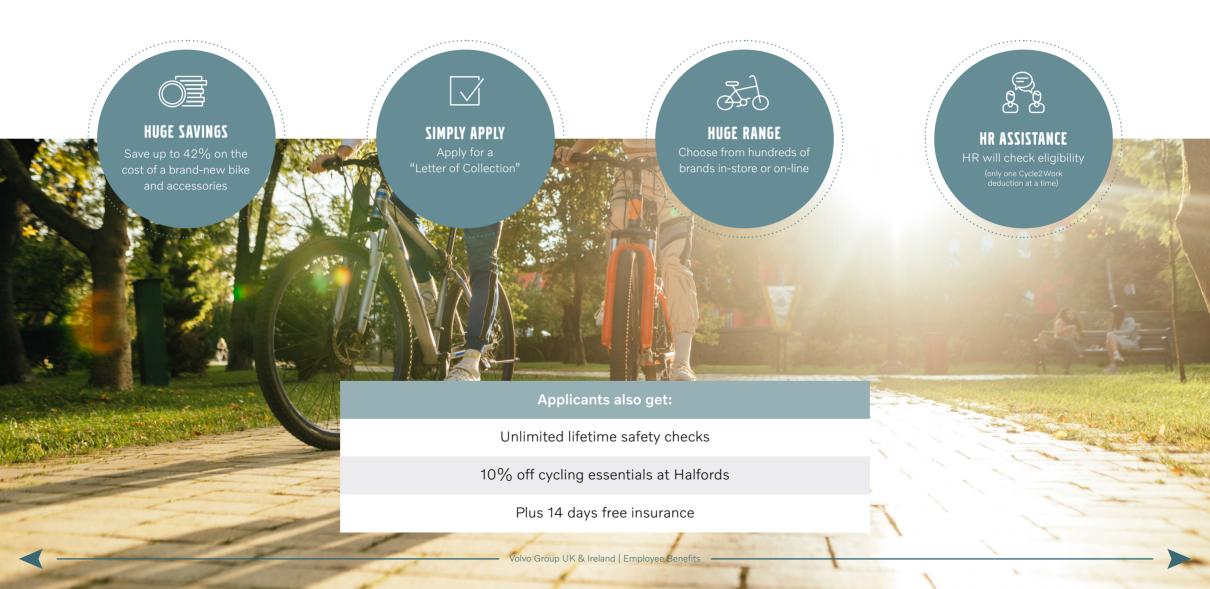

ental, optical, physio etc

Can also include other benefits, such as virtual GP, health assessments and retail discounts

Employee can also opt to increase cover at their own cost

## **05** DENTAL INSURANCE

### How it works:



Employees can join the scheme up to 30 days after their start date or at annual renewal

Voluntary benefit - paid for by employee directly





# **06** IGNITION-ELECTRIC CAR SALARY SACRIFICE SCHEME

HOME



Tax savings will depend on your tax rate, and gross salary cannot be reduced below National Minimum Wage levels after any salary sacrifice deductions

Includes Arval Total Care, a taxed, maintained and insured vehicle (with servicing tyres and glass replacement covered), giving you total peace of mind for one fixed monthly cost

## **07** CYCLEZWORK SCHEME







HOME

### If glasses are required for VDU work then vouchers include:



Pair of single vision glasses from £49\* range, or; £49\* contribution to upgrade to other ranges

Scheme also available for safety glasses

Complete pair of Specsavers safety glasses, standard single-vision lenses and scratch-resistant treatment

### Free Eye Test



Get a voucher for a free eye test and a contribution toward glasses

Voucher is for a full eye examination at any SpecSavers store

Anyone can use the voucher to get £20\* contribution toward glasses from £99\* range or above

\*Correct as of May 2023. Contribution amounts may change



# **09** MYGYMDISCOUNTS AND MYACTIVEDISCOUNTS

HOME

| Discounts of up to 25% at the big gym chains like: |                 |                       | Discounts for on