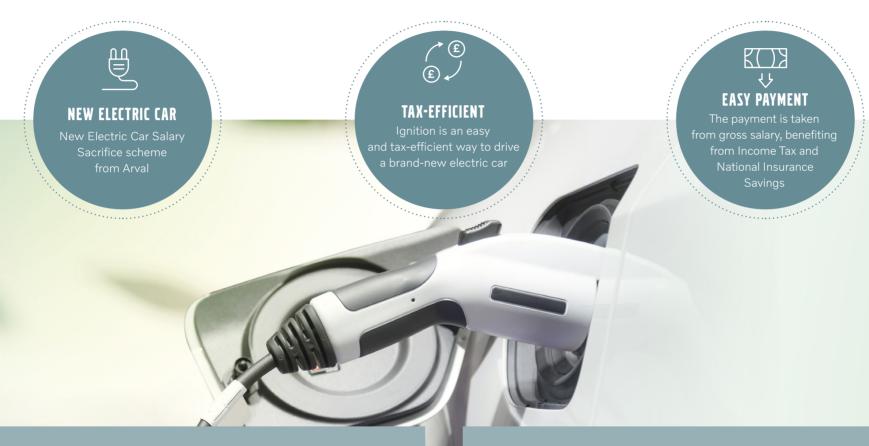

# **06** IGNITION-ELECTRIC CAR SALARY SACRIFICE SCHEME

HOME

Tax savings will depend on your tax rate, and gross salary cannot be reduced below National Minimum Wage levels after any salary sacrifice deductions

Includes Arval Total Care, a taxed, maintained and insured vehicle (with servicing tyres and glass replacement covered), giving you total peace of mind for one fixed monthly cost