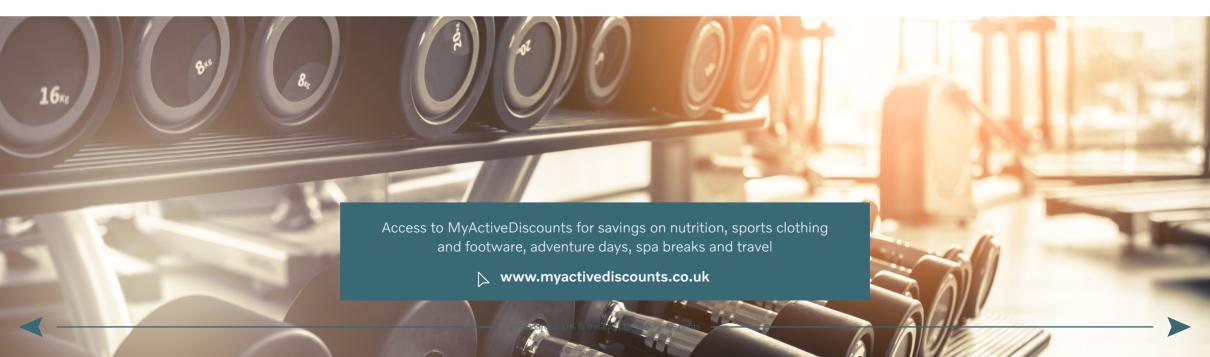

# **09** MYGYMDISCOUNTS AND MYACTIVEDISCOUNTS

HOME

| Discounts of up to 25% at the big gym chains like: |                 |                       | Discounts for on-line fitness subscriptions like: |               |        | like: |               |
|----------------------------------------------------|-----------------|-----------------------|---------------------------------------------------|---------------|--------|-------|---------------|
| David Lloyd                                        | Nuffield Health | Virgin Active         |                                                   | Les Mills     | BlokTV | FIIT  | LRG On Demand |
|                                                    |                 |                       |                                                   |               |        |       |               |
| Discounts at the lower-cost operators like:        |                 |                       | Plus save on fitness equipment such as:           |               |        |       |               |
| PureGym                                            | The Gym Group   | Local Leisure Centres |                                                   | FitBit Garmin |        | rmin  |               |