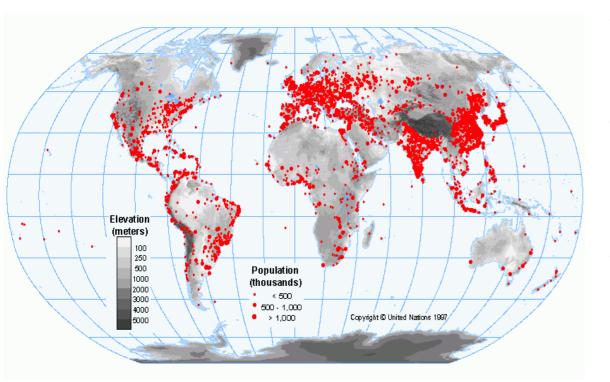

## The number of people living in cities will increase

- Roughly half of the world's population lives in rural areas (> 3 billion)
- By the year 2015, 20% of world population will live in 225 cities each > 2 mill people
- By the year 2015, 85% of world population will live in cities larger than 50.000 people

Source: United Nations

Volvo Bus Corporation