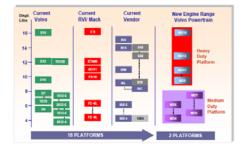

## **Volvo Buses consolidation**

#### **Complete Bus Strategy**

Chassis platform consolidation

**12** → **6** 

#### One industrial system

#### **Volvo Powertrain**