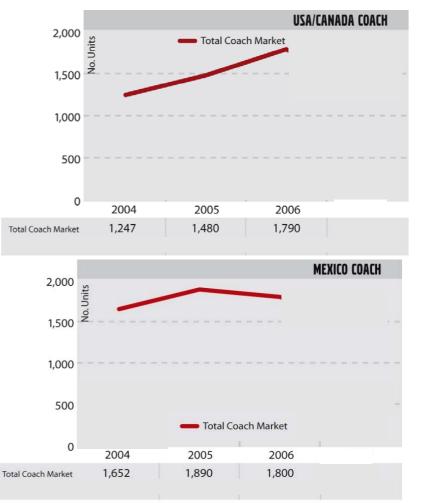

## **Business region North/South America**

## Highlights

- Good order intake
- Good performance Nova, Prevost and South America
- Mexico coach market drops significantly
- BRT possibilities
- New product range

# **Business region North/South America**

### In focus

- Profitable growth
- New product introduction
- Mexico capacity adjustment
- BRT sales