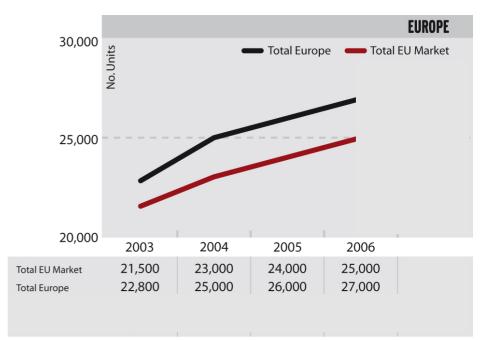

# **Business Region Europe**

## Highlights

- Order intake improving
- Deliveries behind last year
- Product introductions continues
- Strong position in UK, Nordic, Spain
- New product range well recieved

## New product range

- New coaches Volvo 9700/9900
- New city bus Volvo 7700
- New Euro 4/Euro 5/EEV diesel engines
- New bio gas/natural gas engine
- First with safety features
  - Front impact protection
  - Front underrun protection
  - Knee impact protection

## **Business region Europe**

#### In focus

- Customer satisfaction
- New product introduction
- Profitability program
- Alternative fuels/drivelines