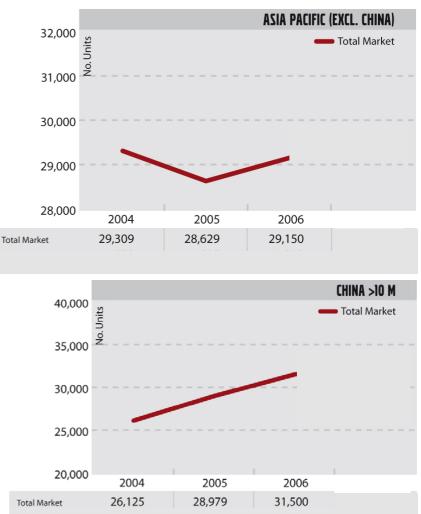

## **Business region International**

## Highlights

- Strong market growth
- Good performance
- Complete bus India
- Chinese competitors export