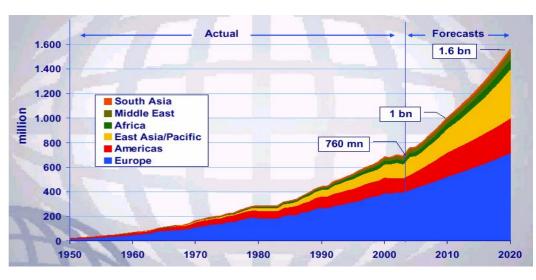

# **Increased tourism travelling**

- Tourism is projected to almost double until the year 2020
- Europe remains dominant but East Asia shows the most dramatic growth
- Air transport fastest growing mode of personal transport
- Low cost flights are increasingly available

#### **International Tourist Arrivals**